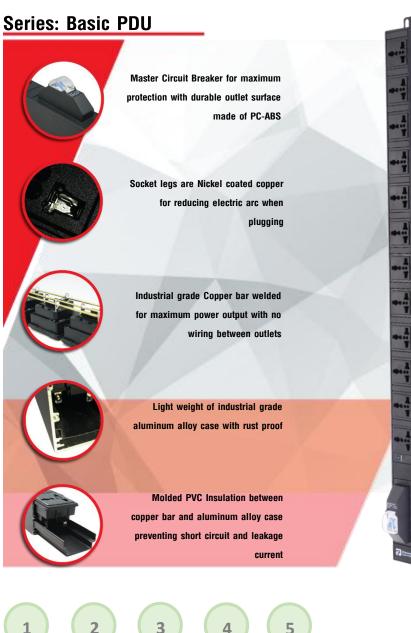

## Series: Basic PDU

| Product Description | 12 x Universal outlet, with MCB 16A & LED power Indicator, Cable 3M |
|---------------------|---------------------------------------------------------------------|
|                     |                                                                     |